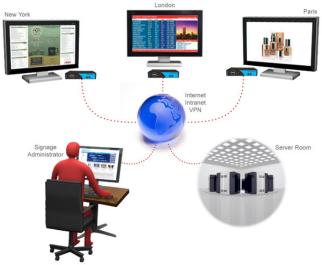

# System Overview

The BIGIDEA Signage Network is a digital signage solution made up of hardware and software systems that create a signage network to display advertisements and images on digital displays inside your organization. The BIGIDEA Signage Network can work with Plasma and LCD screens, TV screens and LCD projectors for front and rear projector displays.

Advertising content such as pictures and moving video can be updated on the fly from a remote station and broadcast immediately to audiences regardless of location.

for more information contact: Toll free: (877) 609-7277 Office: (954) 431-4062 email: sales@bigidea.net www.Bigidea.net