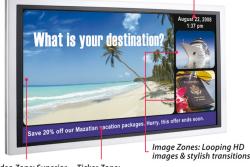

Clock Zone: Real-time clock & date display

Video Zone: Superior Ticker Zo HD quality video Scrolling

Ticker Zone: Scrolling text or

Custom Themes: Supports any TrueType™ font & background image

Watch live video in one area of the screen and display advertising message and content in another area of the screen at the same time.