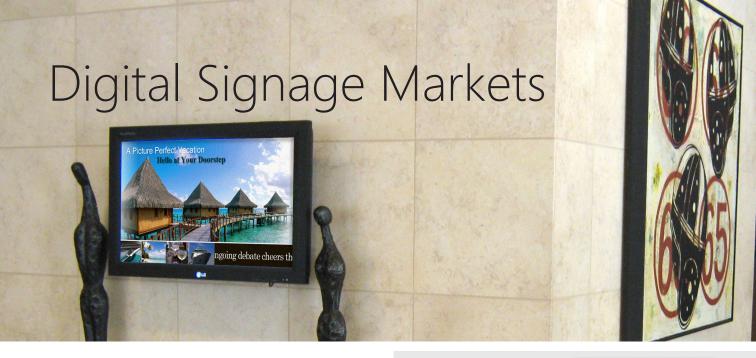

Bigidea has taken its technology and sign experience to create an all-inclusive digital signage system. The system includes everything you need, all the hardware, all the software, all the creative content and support and installation. Whether a single sign or a giant network. Bigidea will bring your ideas to life.