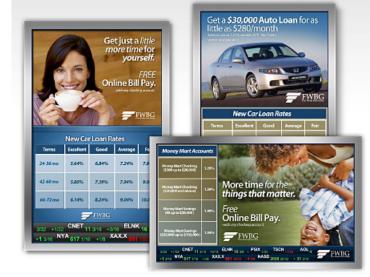

## Digital Signs are used to inform and sell products and services in these locations.

- Banks and Bank Branches
- Sporting Arenas and Events
- Churches and Places of Worship
- Hospitals and Clinics
- Casinos and Gaming Entertainment
- Hotels and Hospitality
- Corporate Internal Communications
- Outdoor Electronic Billboards
- Pet Stores and Veterinarians
- Public Government Facilities
- Restaurants, Bars and Nightclubs
- Retail Stores and Malls
- School and University Campuses
- Trade Shows and Conferences
- Car dealerships and service centers
- Dry cleaners
- Hair salons, spas, and massage parlors
- Health clubs and fitness centers.
- Museums and exhibits
- Professional services firms
- Realtors and real estate sales/leasing centers
- Self-storage facilities
- Small businesses of all shapes and sizes
- Travel agencies
- Airports, train and bus terminals, and other transit venues